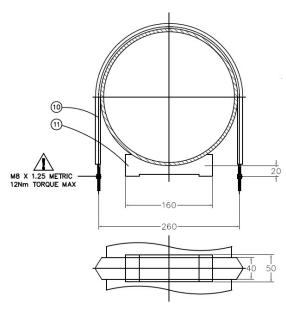

## **Product Code: 9.45S800N** Issue: [always request current issue]

DO NOT EXCEED MAXIMUM TORQUE

| Item | Description           | Material                | Part No. | Qty   |
|------|-----------------------|-------------------------|----------|-------|
| 1    | Vessel Body           | Glass Fibre Epoxy Resin | CMP 5894 | 1     |
| 2    | Feed Concentrate Port | ST. ST. 316L 1.25" BSPT | CMP 5907 | 2/3/4 |
| 3    | Circlip Port          | ST. ST. 316L            | CMP 1950 | 2/3/4 |
| 4    | 'O' Seal Port         | EPDM                    | BS 227   | 2/3/4 |
| 5    | End Cap               | ST. ST. 316L            | CMP 5902 | 2     |
| 6    | 'O' Seal End Cap      | EPDM                    | BS 447   | 2     |
| 7    | Insert Ring           | ST. ST. 316L            | CMP 5925 | 2     |
| 8    | Retaining Ring        | ST. ST. 316L            | CMP 5924 | 6     |
| 9    | Cap Head Screw        | ST. ST. A4              | CMP 1520 | 6     |
| 10   | Strap                 | ST. ST. / PVC           | CMP 4211 | 2     |
| 11   | Saddle                | Polypropylene           | CMP 1979 | 2     |