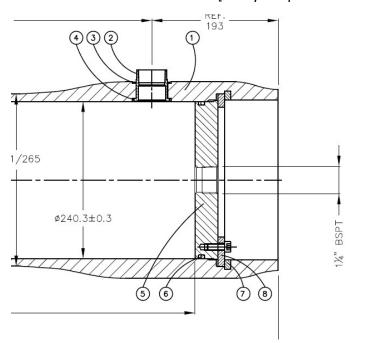

## **Product Code: 9.45S800N** Issue: [always request current issue]

DO NOT EXCEED MAXIMUM TORQUE

| Item | Description           | Material                | Part No. | Qty   |
|------|-----------------------|-------------------------|----------|-------|
| 1    | Vessel Body           | Glass Fibre Epoxy Resin | CMP 5894 | 1     |
| 2    | Feed Concentrate Port | ST. ST. 316L 1.25" BSPT | CMP 5907 | 2/3/4 |
| 3    | Circlip Port          | ST. ST. 316L            | CMP 1950 | 2/3/4 |
| 4    | 'O' Seal Port         | EPDM                    | BS 227   | 2/3/4 |
| 5    | End Cap               | ST. ST. 316L            | CMP 5902 | 2     |
| 6    | 'O' Seal End Cap      | EPDM                    | BS 447   | 2     |
| 7    | Insert Ring           | ST. ST. 316L            | CMP 5925 | 2     |
| 8    | Retaining Ring        | ST. ST. 316L            | CMP 5924 | 6     |
| 9    | Cap Head Screw        | ST. ST. A4              | CMP 1520 | 6     |
| 10   | Strap                 | ST. ST. / PVC           | CMP 4211 | 2     |
| 11   | Saddle                | Polypropylene           | CMP 1979 | 2     |