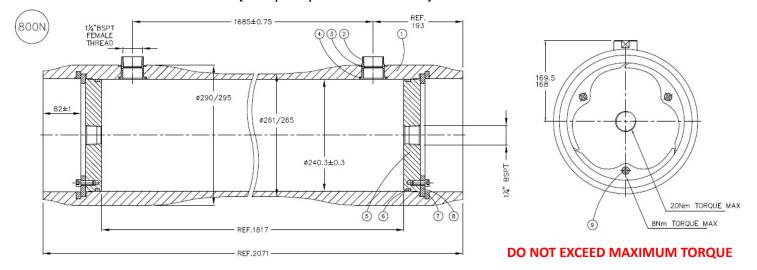

#### Product Code: 9.45S800N Issue: [always request current issue]

| Length. | PORT TO PORT<br>LENGTH +/-1mm | MAX SUPPORT<br>POSITION MM. | MIN SUPPORT POSITION MM. |
|---------|-------------------------------|-----------------------------|--------------------------|
| 1537    | 1143                          | 875                         | 500                      |

Feed/Concentrate Ports: 1.25" BSPT Internal thread

Product Connections: 1.25" BSPT Internal Thread

Product: 5926

This data sheet supersedes all previous issues

Issue: 0

Body of vessel is manufactured completely from glass reinforced epoxy resins. Pressure vessels can be produced to cover all leading manufacturers membranes regardless of length. Please advise membrane type and length when requesting further details. Please adhere to recommended support positions, if in doubt contact Phoenix Vessel Technology.